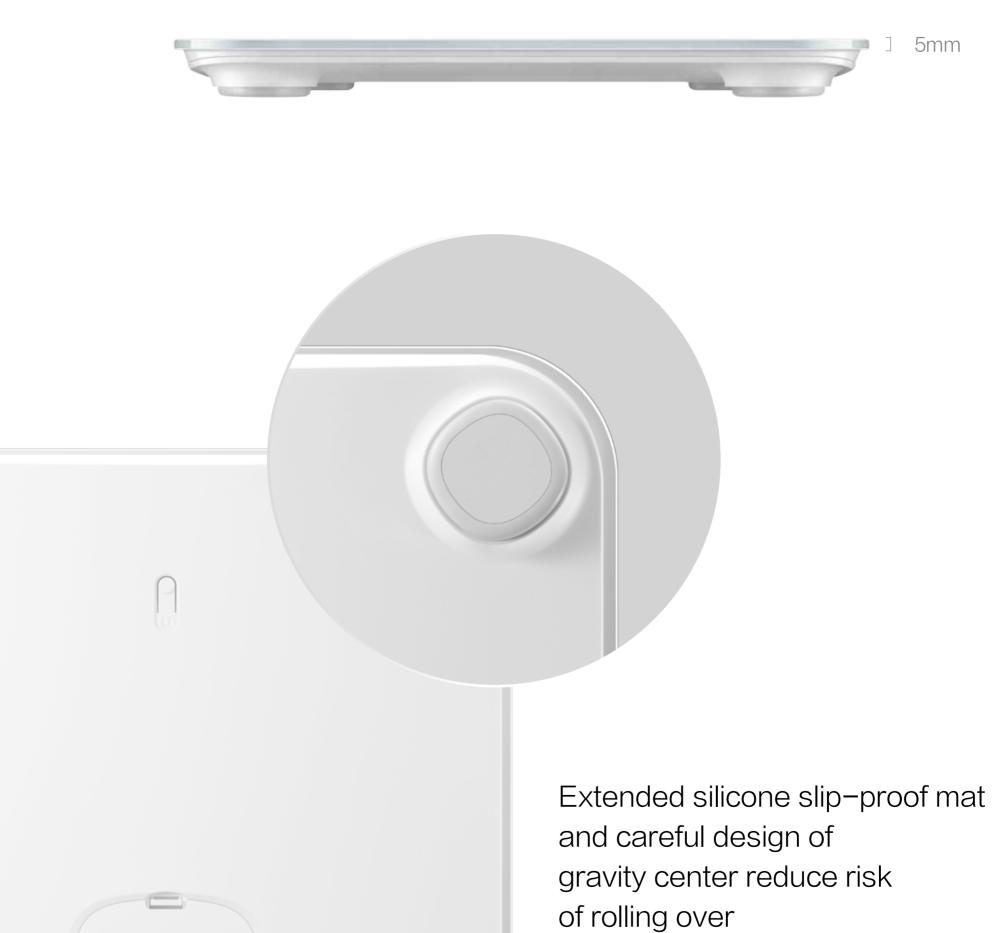

Safe

300\*300 enlarged scale plus 5mm tempered glass creates

comfortable and safe measuring experience

# \_\_\_\_ 300mm

300mm

5000 times