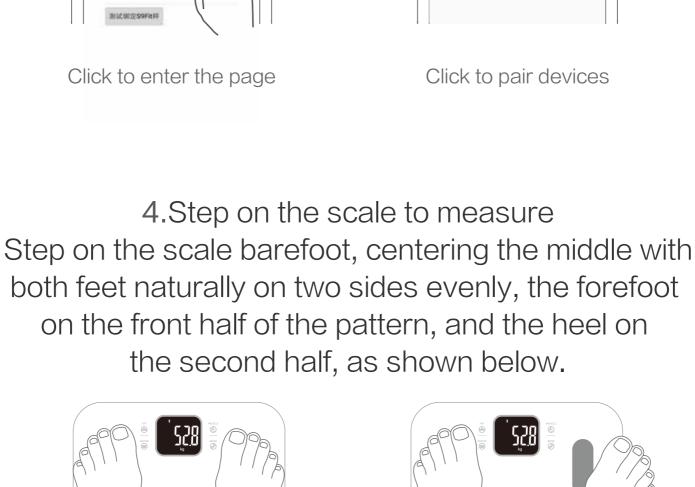

Lifesense smart scale Instructions

1.App installation:

Scan or search in each App market for

the [Lifesense] App to install

[Lifesense] APP

2. Remove the battery insulation sheet at the bottom of

the scale body toenergize the scale;

### 3. Turn on Bluetooth on your mobile phone, enter the [Lifesense] APP, go to "My"→"Add New Device"→

"Lifesense Smart Scale", search for the scale and pair with it.

with corresponding indicator lit up accordingly. MUSCLE fat percentage muscle mass

moisture rate

bone mass

Incorrect Correct 5. Quick measurements The scale displays body weight, fat percentage, moisture rate,

View detailed reports on the Lifesense App.

normal 18.3 22.8% 735 1152scat 20.6% 52.3% 17.7 49 2 kg