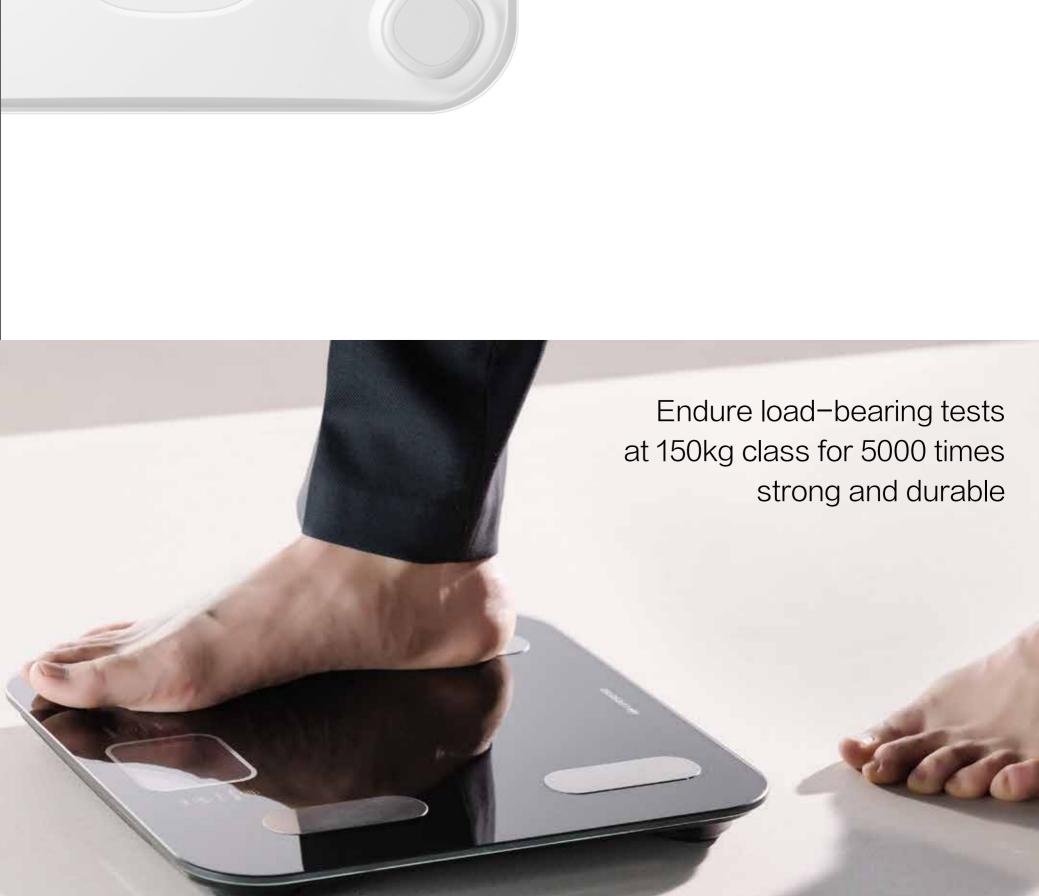

ted G pressure

sensor with high precision

Quick





Know more about yourself, starting from your body.

Comprehensively understand your body status at each measurement



BMI: 18.5

Body score:88

Physique analy



# FAT \*\* WATER

**WATER** 

**FAT** 

**MUSCLE** 

BONE

In addition to the most used weight value and weight change, S9 also displays important body data such as body fat rate, muscle mass, water content, and bone mass.

Users can check body composition results immediately without turning to mobile APP, fast and easy!

Note: First-time users need to pair the device through Lifesense APP and enter basic information such as gender and height.

Safe

300\*300 enlarged scale plus 5mm tempered glass creates

comfortable and safe measuring experience

# \_\_\_\_ 300mm

300mm





5000 times

### Satisfy needs of various users internationally

One S9 scale can pair with and identify four users, assigning data automatically, no need for manual switching





Muscle rate

Fat-free mass

Visceral fat rating

66.2%

36.3kg

4



Standard



Water content





Fat rate

Muscle rate

12.8%



Ideal

Daughter Age / 25岁 Score

| Ideal                                                                                            | 58.1% Standard | 70.4% Ideal      | 49.9%   | Standard |
|--------------------------------------------------------------------------------------------------|----------------|------------------|---------|----------|
| at rating                                                                                        | Protein        | Basal metabolism |