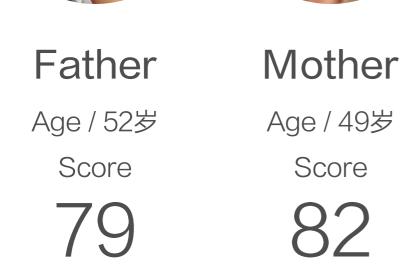

Ideal

Daughter Age / 25岁 Score

| Ideal                                                                                            | 58.1% Standard | 70.4% Ideal      | 49.9%   | Standard |
|--------------------------------------------------------------------------------------------------|----------------|------------------|---------|----------|
| at rating                                                                                        | Protein        | Basal metabolism | Protein |          |
| Ideal                                                                                            | 23.6% Ideal    | 1551 Ideal       | 16.5%   | Ideal    |
| Remark:Please complete account registration and pair with equipment per request on Lifesense APP |                |                  |         |          |
|                                                                                                  |                |                  |         |          |
|                                                                                                  |                |                  |         |          |
| Multiple units available for display                                                             |                |                  |         |          |