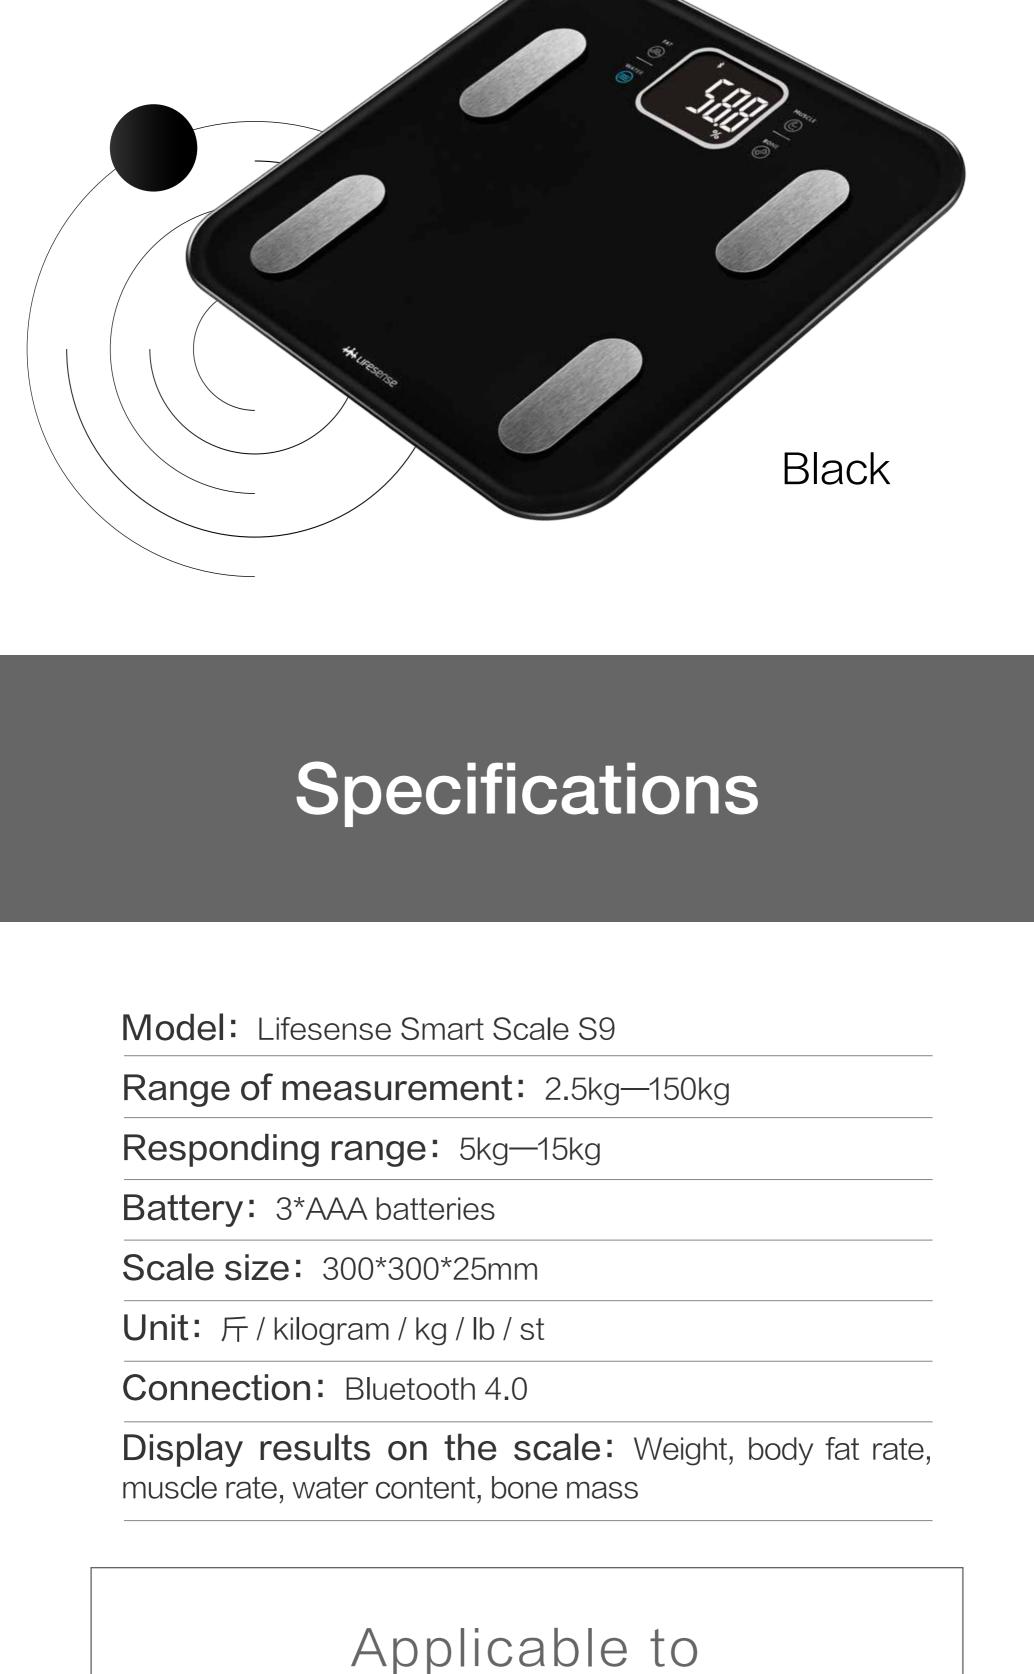

pair with equipment per request on Lifesense APP |                |                  |         |          |
|                                                                                                  |                |                  |         |          |
|                                                                                                  |                |                  |         |          |
| Multiple units available for display                                                             |                |                  |         |          |

Fat rate

Ideal

24.5%

Water content

Satisfy needs of various users

from domestic and abroad





kg



lb



stone



New battery-managing chip lowers power

consumption Long battery life for 250 days in sleep





Android4.3and above

Note: As mobile phone OEMs optimize Android system frequently, the device may not be applicable to a few phones. In this case, please contact customer services of mobile phone OEMs

Lifesense smart scale Instructions

1.App installation:

Scan or search in each App market for

the [Lifesense] App to install

[Lifesense] APP

2. Remove the battery insulation sheet at the bottom of

the scale body toenergize the scale;

Bluetooth 4.0 and above

### 3. Turn on Bluetooth on your mobile phone, enter the [Lifesense] APP, go to "My"→"Add New Device"→

"Lifesense Smart Scale", search for the scale and pair with it.



with corresponding indicator lit up accordingly. MUSCLE fat percentage muscle mass

moisture rate



bone mass

Incorrect Correct 5. Quick measurements The sca