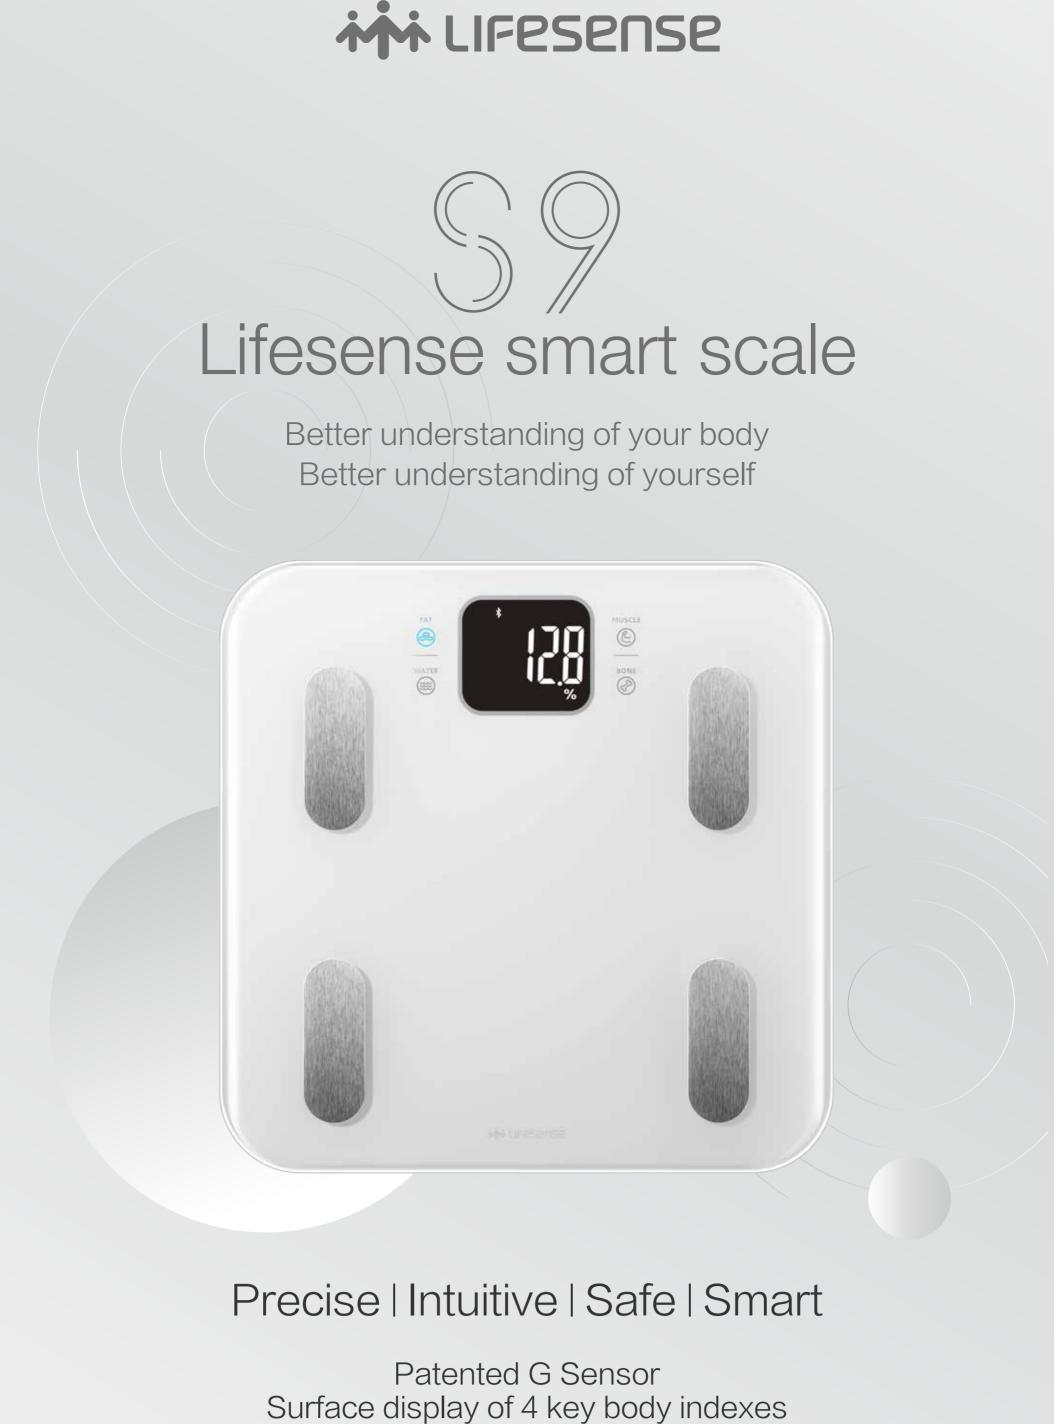

### 300\*300 enlarged scale surface

Precise

Finish measurement within 3 seconds and

display results

Lifesense professional algorithm +4 patented G pressure

sensor with high precision

Quick

Know more about yourself, starting from your body.

Safe

300\*300 enlarged scale plus 5mm tempered glass creates

comfortable and safe measuring experience