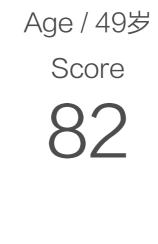

### Satisfy needs of various users internationally

One S9 scale can pair with and identify four users, assigning data automatically, no need for manual switching

Muscle rate

Fat-free mass

Visceral fat rating

Ideal

Daughter Age / 25岁 Score

| Ideal                                                                                            | 58.1% Standard | 70.4% Ideal      | 49.9%   | Standard |
|--------------------------------------------------------------------------------------------------|----------------|------------------|---------|----------|
| at rating                                                                                        | Protein        | Basal metabolism | Protein |          |
| Ideal                                                                                            | 23.6% Ideal    | 1551 Ideal       | 16.5%   | Ideal    |
| Remark:Please complete account registration and pair with equipment per request on Lifesense APP |                |                  |         |          |
|                                                                                                  |                |                  |         |          |
|                                                                                                  |                |                  |         |          |
| Multiple units available for display                                                             |                |                  |         |          |