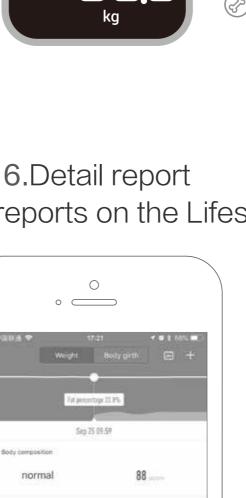

moisture rate

bone mass

Incorrect Correct 5. Quick measurements The scale displays body weight, fat percentage, moisture rate,

View detailed reports on the Lifesense App.

normal 18.3 22.8% 735 1152scat 20.6% 52.3% 17.7 49 2 kg

# Click to enter the page

IOS8.0and above

- muscle mass, bone mass, and body weight change,
  - @ Body composition

Standarii