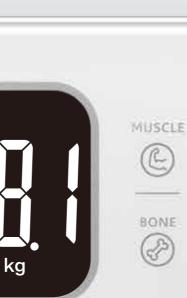

# FAT \*\* WATER

**WATER** 

**FAT** 

**MUSCLE** 

BONE

In addition to the most used weight value and weight change, S9 also displays important body data such as body fat rate, muscle mass, water content, and bone mass.

Users can check body composition results immediately without turning to mobile APP, fast and easy!

Note: First-time users need to pair the device through Lifesense APP and enter basic information such as gender and height.