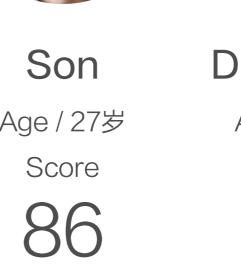

### Satisfy needs of various users internationally

One S9 scale can pair with and identify four users, assigning data automatically, no need for manual switching

Muscle rate

Fat-free mass

Visceral fat rating

Ideal

Daughter Age / 25岁 Score

| Ideal                                                                                            | 58.1% Standard | 70.4% Ideal      | 49.9%   | Standard |
|--------------------------------------------------------------------------------------------------|----------------|------------------|---------|----------|
| at rating                                                                                        | Protein        | Basal metabolism | Protein |          |
| Ideal                                                                                            | 23.6% Ideal    | 1551 Ideal       | 16.5%   | Ideal    |
| Remark:Please complete account registration and pair with equipment per request on Lifesense APP |                |                  |         |          |
|                                                                                                  |                |                  |         |          |
|                                                                                                  |                |                  |         |          |
| Multiple units available for display                                                             |                |                  |         |          |