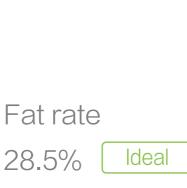

66.2%

36.3kg

4

Standard

Water content

Fat rate

Muscle rate

12.8%

Fat rate

Ideal

24.5%

Water content

Satisfy needs of various users

from domestic and abroad

kg

lb