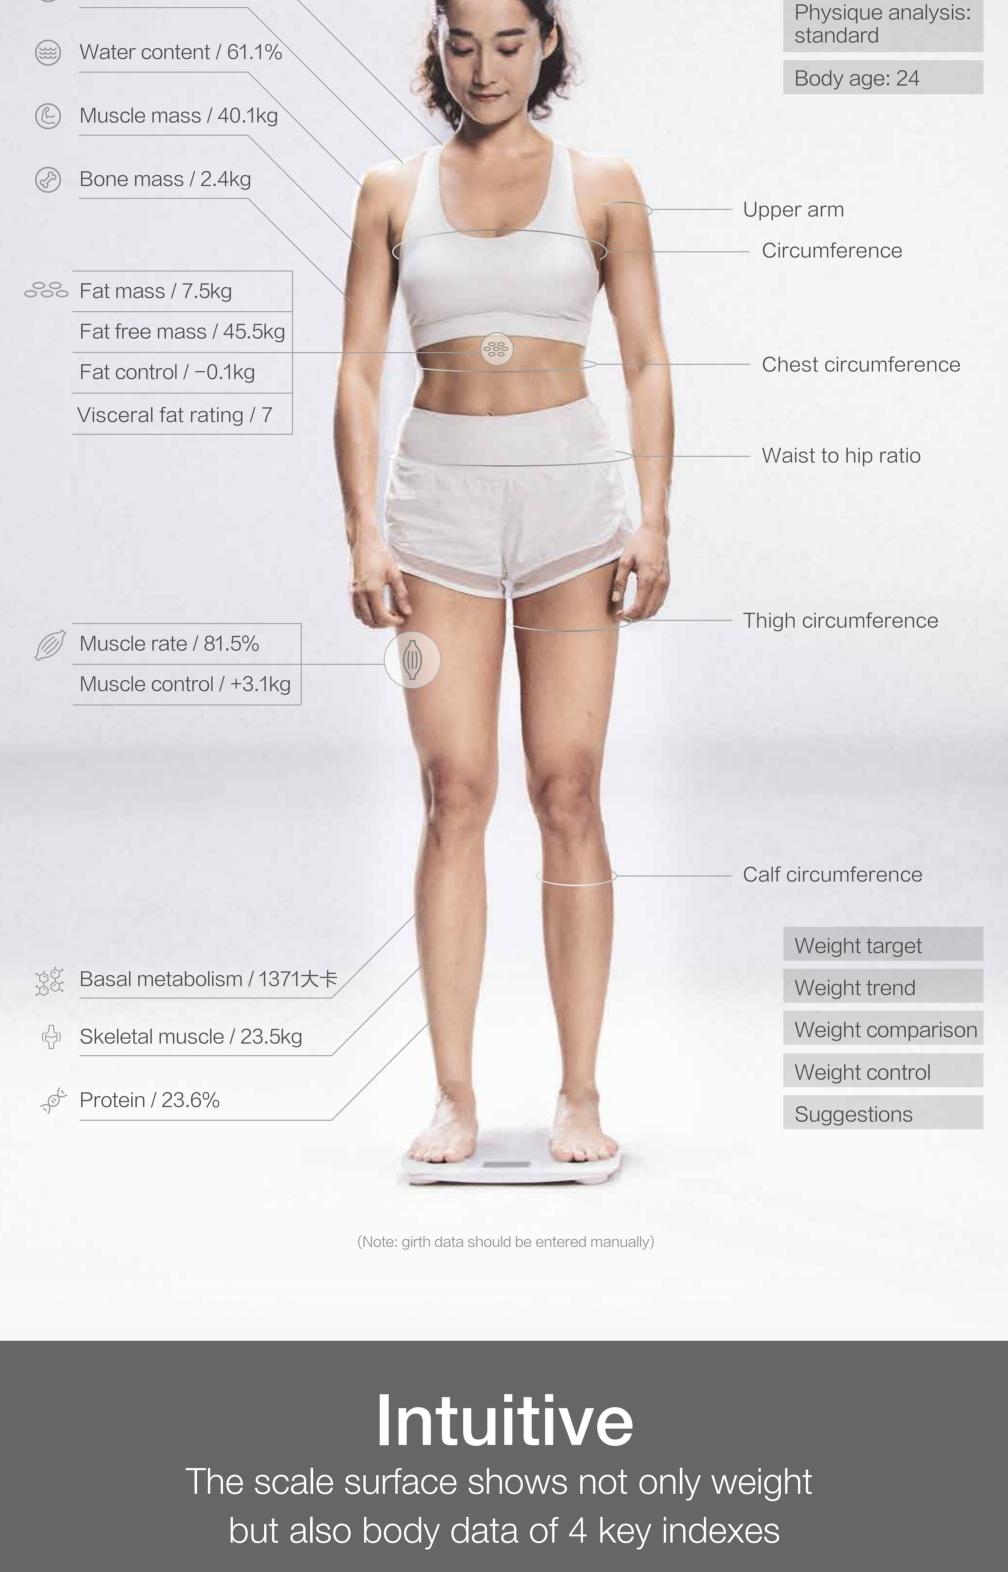

Comprehensively understand your body status at each measurement

BMI: 18.5

Body score:88

Physique analy

# FAT \*\* WATER

**WATER** 

**FAT** 

**MUSCLE** 

BONE

In addition to the most used weight value and weight change, S9 also displays important body data such as body fat rate, muscle mass, water content, and bone mass.

Users can check body composition results immediately without turning to mobile APP, fast and easy!

Note: First-time users need to pair the device through Lifesense APP and enter basic information such as gender and height.